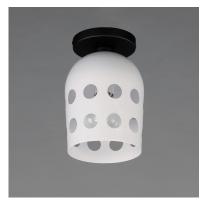

## PRODUCT DESCRIPTION

Retro configurations of Mid-Century Modern perforated metal designs inspire this collection of pendants, wall and ceiling mounts complete in a two tone powder coat finish. The spun metal shades are punched with large circular perforations that scatter a pattern of light when lit. Finished in a clean, two-tone Matte White and Black powder coat, these pieces add cheerful character to their space. The oversized shades on the wall sconce and portable lamps also feature a swivel joint that allow you to position the shade and direct the light with ease. A convenient switch on the back of the shade operates a 3-step dimmer to adjust the lamp's brightness at the touch of a button.