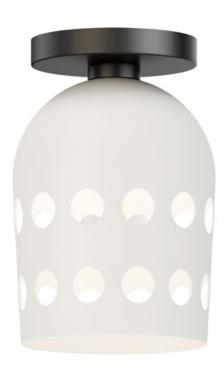

## PRODUCT DESCRIPTION

Retro configurations of Mid-Century Modern perforated metal designs inspire this collection of pendants, wall and ceiling mounts complete in a two tone powder coat finish. The spun metal shades are punched with large circular perforations that scatter a pattern of light when lit. Finished in a clean, two-tone Matte White and Black powder coat, these pieces add cheerful character to their space. The oversized shades on the wall sconce and portable lamps also feature a swivel joint that allow you to position the shade and direct the light with ease. A convenient switch on the back of the shade operates a 3-step dimmer to adjust the lamp's brightness at the touch of a button.