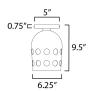

## **MEASUREMENTS**

DIMENSION : 6.25" L x 6.25" W x 9.5" H
CANOPY : 5" W x 0.75" H x 5" L

HANGING WEIGHT : 1.76 lb

LAMPING

INPUT VOLTAGE : 120V

BULB : 1 x 40W Incandescent E26 Medium , 40W Total

BULB INCLUDED : (Not Included)