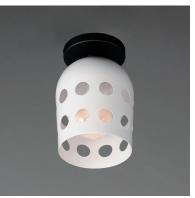

## PRODUCT DESCRIPTION

Retro configurations of Mid-Century Modern perforated metal designs inspire this collection of pendants, wall and ceiling mounts complete in a two tone powder coat finish. The spun metal shades are punched with large circular perforations that scatter a pattern of light when lit. Finished in a clean, two-tone Matte White and Black powder coat, these pieces add cheerful character to their space. The oversized shades on the wall sconce and portable lamps also feature a swivel joint that allow you to position the shade and direct the light with ease. A convenient switch on the back of the shade operates a 3-step dimmer to adjust the lamp's brightness at the touch of a button.